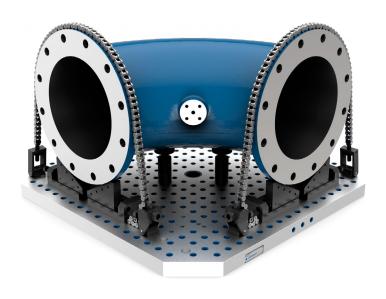

#### **UNIVERSAL AEROSPACE SETUP**

Extremely large tombstone and fixturing to machine wing spars in different orientations. 20'w x 7'h x 6'l.

Result: More flexibility and efficiency.