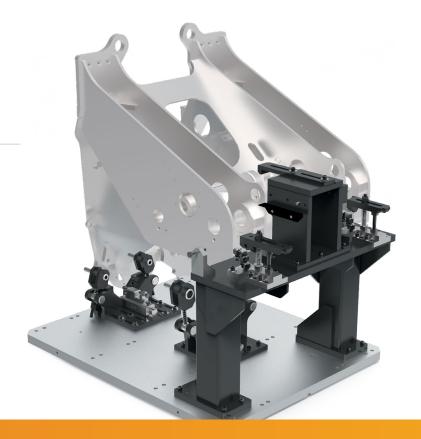

#### **EARTH MOVING VEHICLE FRAME**

Adjustable fixturing, developed to address a challenging set of loose tolerances.

**Result:** Improved workpiece load/unload, decreased scrap costs.