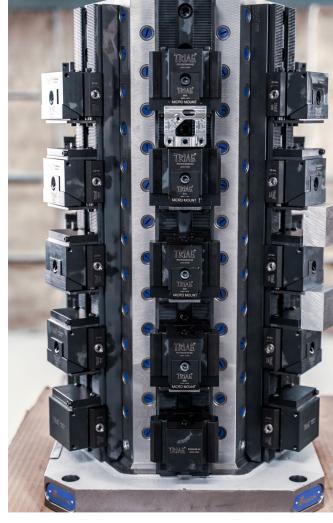

#### MODULAR AND FLEXIBLE WORKHOLDING SYSTEMS

ADVANCED WORKHOLDING AND AUTOMATED CLAMPING

**INNOVATIVE VISES AND QUICK-CHANGE FIXTURES** 

**WORKHOLDING COMPONENTS FOR AUTOMATED FIXTURES** 

HIGH-DENSITY, LOW-PROFILE CLAMPING

4TH AXIS CNC WORKHOLDING FIXTURES

**ROTARY TABLES AND OVERHEAD HYDRAULICS** 