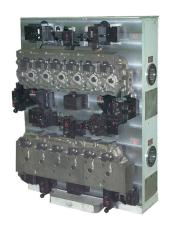

#### **ENGINE HEADS**

One fixture for two engine head designs. Supported a six-sided machining operation.

**Result:** Six sided machining access for improved efficiency.