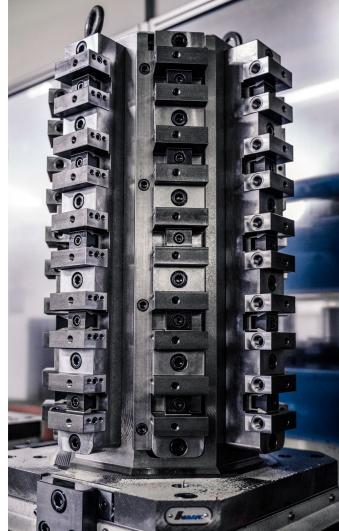

#### MODULAR AND FLEXIBLE WORKHOLDING SYSTEMS

ADVANCED WORKHOLDING AND AUTOMATED CLAMPING

**INNOVATIVE VISES AND QUICK-CHANGE FIXTURES** 

**WORKHOLDING COMPONENTS FOR AUTOMATED FIXTURES** 

HIGH-DENSITY, LOW-PROFILE CLAMPING

4TH AXIS CNC WORKHOLDING FIXTURES

**ROTARY TABLES AND OVERHEAD HYDRAULICS** 