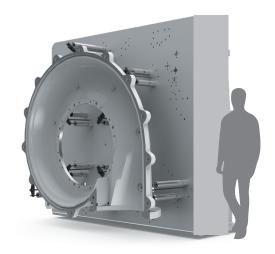

#### INVOLUTE

9-foot-tall tombstone built to fabricate left and right side housing for the mining industry.

Result: 80% efficiency increase.

DESIGN. BUILD. GROW.