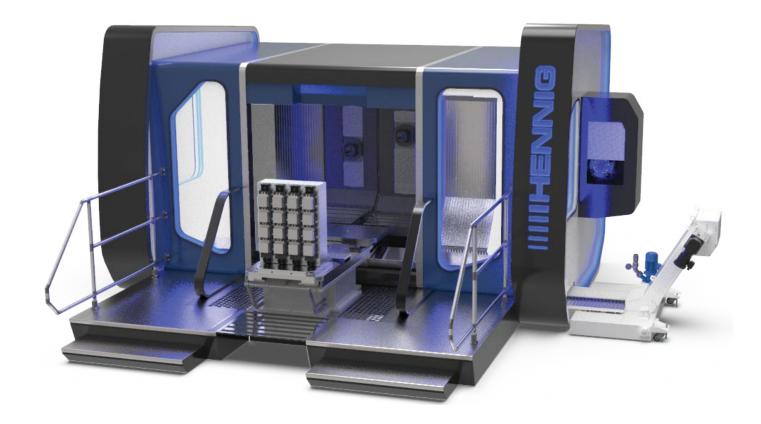

# CNC MACHINE TOOL ENCLOSURES & FACILITY SAFETY

- CNC Machine Tool Enclosures
- 3D/Additive Manufacturing Enclosures
- Backup Power Systems
- Automation Enclosures
- Safety Pit Covers
- Machine Roof Bellows