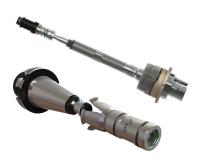

## **TOOL CLAMPING SOLUTIONS**

- OTT-JAKOB Power Drawbars,
   Components, and Certified Repairs
- Power-Check 2 Pull-Force Gauge Testing
- Spindle Shaft Repair and Manufacture
- Custom Tooling and Toolholders