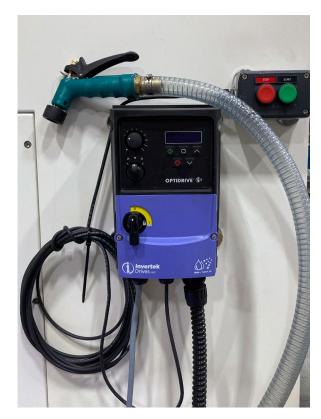

## SPRAY WAND

WASH DOWN SYSTEM FOR MACHINE TOOLS WITH CUTTING FLUID

Keep your machine clean with the Hennig Spray Wand washdown system. This simple, easy to install wash down system includes everything you need to install on virtually any machine. A simple on/off control easily attaches magnetically and shows clear visual indicators for the system's status: "On" when it's running and "Alarm" if there's an overload. The spray pattern is adjustable from a fine mist to a high-powered stream to allow for total cleaning of your machine's enclosure.

## **FEATURES**

- · Complete kit, works on almost any machine
- Magnetic on/off control and hose mount
- Status indicator (on, alarm)
- 24 vdc control circuit
- 208/230 VAC, 3-Phase
- Adjustable spray pattern
- Up to 18 gpm