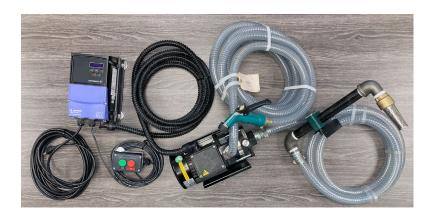

## SPRAY WAND

WASH DOWN SYSTEM FOR MACHINE TOOLS WITH CUTTING FLUID

Keep your machine clean with the Hennig Spray Wand washdown system. This simple, easy to install wash down system includes everything you need to install on virtually any machine. A simple on/off control easily attaches magnetically and shows clear visual indicators for the system's status: "On" when it's running and "Alarm" if there's an overload. The spray pattern is adjustable from a fine mist to a high-powered stream to allow for total cleaning of your machine's enclosure.

## **FEATURES**

- · Complete kit, works on almost any machine
- Magnetic on/off control and hose mount
- Status indicator (on, alarm)
- 24 vdc control circuit
- 208/230 VAC, 3-Phase
- Adjustable spray pattern
- Up to 18 gpm